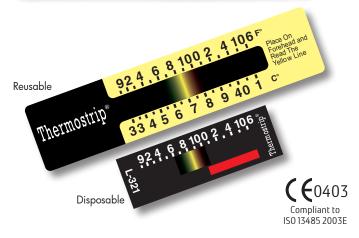

#### To Read:

#### **DISPOSABLE**

- Remove backing liner. Apply to center of forehead, just above the eyebrows and read temperature when yellow line stops moving, generally 15 seconds. Read the indicator while it is still on the forehead.
- 2. Center of yellow line indicates the correct temperature.

#### **REUSABLE**

- 1. Hold on center of forehead by end tabs, just above the eyebrows and read temperature when yellow line stops moving, generally 15 seconds. Read the indicator while it is still on the forehead.
- 2. Center of yellow line indicates the correct temperature.